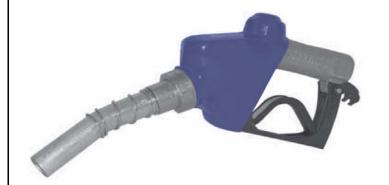

## HF100HF DIESEL FUEL DISPENSING NOZZLE

- -PROVIDES HIGH FLOW CAPACITY
- FEATURES LIGHTWEIGHT TENZALLOY ALUMINUM CASTING
- -MICRO-TOUCH VALVE PROVIDES EXCEPTIONAL FLOW CONTROL
- UL APPROVED

| QTY | NPT INLET | SPOUT SIZE | FLOW  | PRESSURE | WEIGHT |
|-----|-----------|------------|-------|----------|--------|
|     | (in)      | (in)       | (gpm) | (psi)    | (lbs)  |
|     | 1         | 1-3/16     | 30    | 20       | 3.9    |